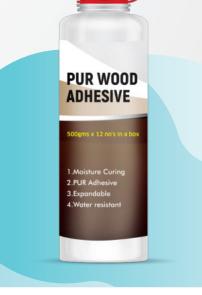

## **PUR WOOD ADHESIVE**

## **Description:**

Wood adhesive is a water resistant moisture curing PUR adhesive specially suitable for wood, woodworking and joinery workshops. This is also suitable for bonding to galvanize iron, metals, sanded expanded polystyrene with wood or stone.

Applications: Wood, Wood working, joinery, suitable for bonding of hard wood and tropical wood species

Packing: 500 gms HDPE bottle

20 kg pails

www.coheretech.in